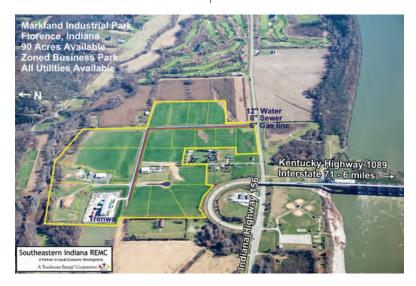

| Property Details   |                        |
|--------------------|------------------------|
| Site/Building name | Markland Business Park |
| Street Address     | 6500 Innovation Dr     |
| City               | Florence               |
| County             | Switzerland            |
| Zip                | 47020                  |
| Type of Space      | Industrial/Commercial  |
| Min Size           | 2 Acres                |
| Max Size           | 120 Acres              |
| Last Updated       | 5-29-15                |

| Transportation                  |                               |
|---------------------------------|-------------------------------|
| Nearest Interstate              | I-71                          |
| Distance to Interstate          | 6 miles                       |
| Nearby Highway                  | Indiana 156, Kentucky 1039    |
| Nearest Int. Airport            | Cincinnati Int. Airport (CVG) |
| Distance to nearest airport     | 38 miles                      |
| Regional Airport                | Madison Municipal Airport     |
| Distance to Regional Airport    | 35 Miles                      |
| Regional Airport runway length  | 5000 ft                       |
| Distance to Rail                | 3 miles                       |
| Rail Provider                   | CSX                           |
| Distance to Ohio River Terminal | 3 Miles                       |
| Distance to Port                | 60 Miles                      |

| Utilities                |                                                              |
|--------------------------|--------------------------------------------------------------|
| Electric Distribution    | Southeast Indiana REMC                                       |
| Natural Gas Distribution | Switzerland Co Natural Gas Co 6" line                        |
| Water                    | Patriot Water Company - 12" line (Well water also available) |
| Wastewater               | Florence Regional Sewer District - 8" Force Main             |
| Incumbent Telecom        | Century Link (Fiber on-site)                                 |

| Site Details                 |                    |
|------------------------------|--------------------|
| Site Description             | Shovel Ready       |
| Phase 1 Environmental Report | Yes                |
| Soil Report                  | Yes                |
| Certified Shovel Ready       | Yes                |
| Zoning                       | Business Park      |
| Zoning Authority             | Switzerland County |