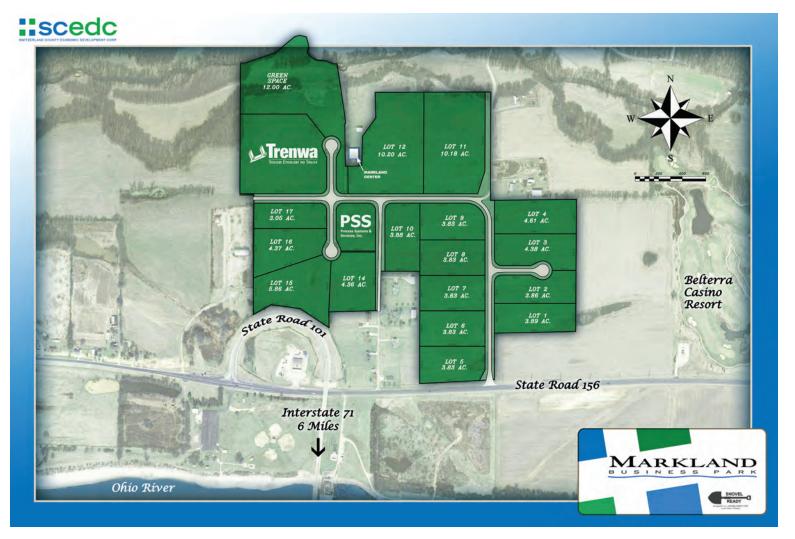

| Property Details   |                        |
|--------------------|------------------------|
| Site/Building name | Markland Business Park |
| Street Address     | 6500 Innovation Dr     |
| City               | Florence               |
| County             | Switzerland            |
| Zip                | 47020                  |
| Type of Space      | Industrial/Commercial  |
| Min Size           | 2 Acres                |
| Max Size           | 120 Acres              |
| Last Updated       | 5-29-15                |

| Transportation                  |                               |
|---------------------------------|-------------------------------|
| Nearest Interstate              | I-71                          |
| Distance to Interstate          | 6 miles                       |
| Nearby Highway                  | Indiana 156, Kentucky 1039    |
| Nearest Int. Airport            | Cincinnati Int. Airport (CVG) |
| Distance to nearest airport     | 38 miles                      |
| Regional Airport                | Madison Municipal Airport     |
| Distance to Regional Airport    | 35 Miles                      |
| Regional Airport runway length  | 5000 ft                       |
| Distance to Rail                | 3 miles                       |
| Rail Provider                   | CSX                           |
| Distance to Ohio River Terminal | 3 Miles                       |
| Distance to Port                | 60 Miles                      |

| Availability |                                                               |
|--------------|---------------------------------------------------------------|
| Ownership    | County Government                                             |
| For Sale     | Yes                                                           |
| Sale Price   | Base - \$28,000 (Total cost dependent on jobs and investment) |
| Current Use  | Business Park                                                 |

| Site Details                 |                    |
|------------------------------|--------------------|
| Site Description             | Shovel Ready       |
| Phase 1 Environmental Report | Yes                |
| Soil Report                  | Yes                |
| Certified Shovel Ready       | Yes                |
| Zoning                       | Business Park      |
| Zoning Authority             | Switzerland County |